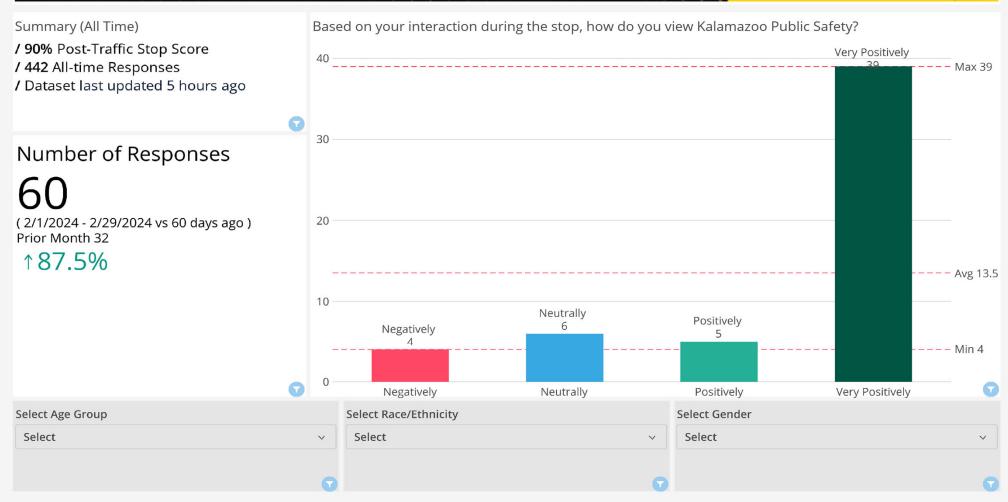

## COMMUNITY SENTIMENT

| 31% Positive view of agency   → -15% Last 30 Days vs. 60 Days Prior Month 96%     |                                  | Submissions by Day by Day MARCH 2024 |     |     |     |     |     |     |
|-----------------------------------------------------------------------------------|----------------------------------|--------------------------------------|-----|-----|-----|-----|-----|-----|
|                                                                                   | · ·                              | Sun                                  | Mon | Tue | Wed | Thu | Fri | Sat |
| 98% Treated with respect 72% Last 30 Prior Me                                     |                                  | 25                                   | 26  | 27  | 28  | 29  | 1   | 2   |
|                                                                                   | •                                | 3                                    | 4   | 5   | 6   | 7   | 8   | 9   |
| 91% Felt they were treated fairly 3-6% Last 30 Days vs. 60 Days Prior Month 96%   |                                  |                                      |     |     |     |     |     |     |
|                                                                                   |                                  | 10                                   | 11  | 12  | 13  | 14  | 15  | 16  |
|                                                                                   | V                                |                                      |     |     |     |     |     |     |
| 91% Felt they were listened to 3 -5% Last 30 Days vs Last 60 Days Prior Month 96% |                                  |                                      |     |     |     |     |     |     |
| Prior Mc                                                                          | onth 96%                         | 17                                   | 18  | 19  | 20  | 21  | 22  | 23  |
| Last 20                                                                           | Dave ve Lact 60 Dave             |                                      |     |     |     |     |     |     |
| 91% Understood what they were told > -9% Last 30 Prior N                          | Month 100%                       | 24                                   | 25  | 26  | 27  | 28  | 29  | 30  |
| 83% had their questions answered 70% Last 30 Prior M                              | Days vs Last 60 Days<br>onth 83% | 31                                   | 1   | 2   | 3   | 4   | 5   | 6   |
|                                                                                   |                                  |                                      |     |     |     |     |     |     |
|                                                                                   |                                  |                                      |     |     |     |     |     |     |