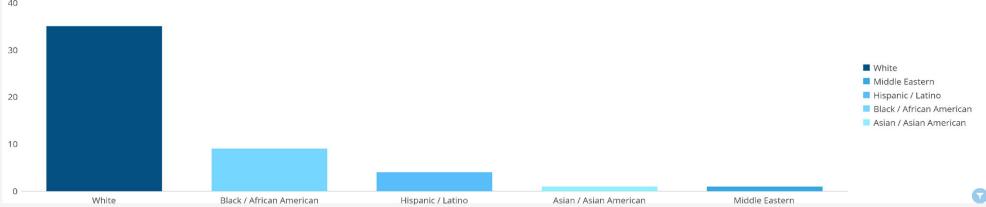

tood what they were told > -9% Last 30 Prior N                          | Month 100%                       | 24                                   | 25  | 26  | 27  | 28  | 29  | 30  |
| 83% had their questions answered 70% Last 30 Prior M                              | Days vs Last 60 Days<br>onth 83% | 31                                   | 1   | 2   | 3   | 4   | 5   | 6   |
|                                                                                   |                                  |                                      |     |     |     |     |     |     |
|                                                                                   |                                  |                                      |     |     |     |     |     |     |



#### **DEMOGRAPHICS**