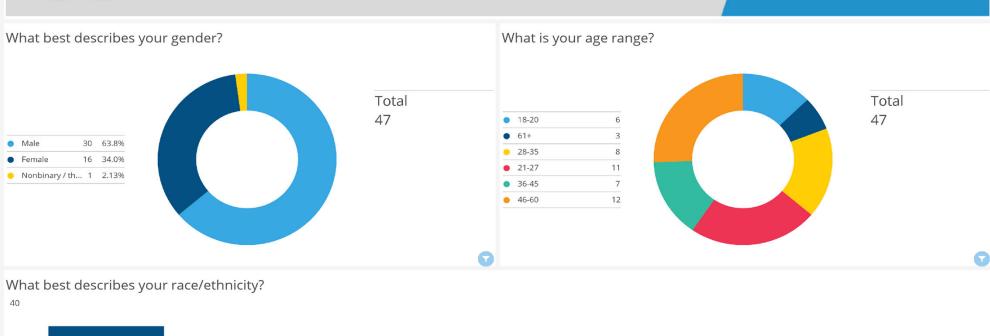

rstood what they were told > -9% Last 30 Prior N                          | Month 100%                       | 24                                   | 25  | 26  | 27  | 28  | 29  | 30  |
| 83% had their questions answered 70% Last 30 Prior M                              | Days vs Last 60 Days<br>onth 83% | 31                                   | 1   | 2   | 3   | 4   | 5   | 6   |
|                                                                                   |                                  |                                      |     |     |     |     |     |     |
|                                                                                   |                                  |                                      |     |     |     |     |     |     |



#### **DEMOGRAPHICS**