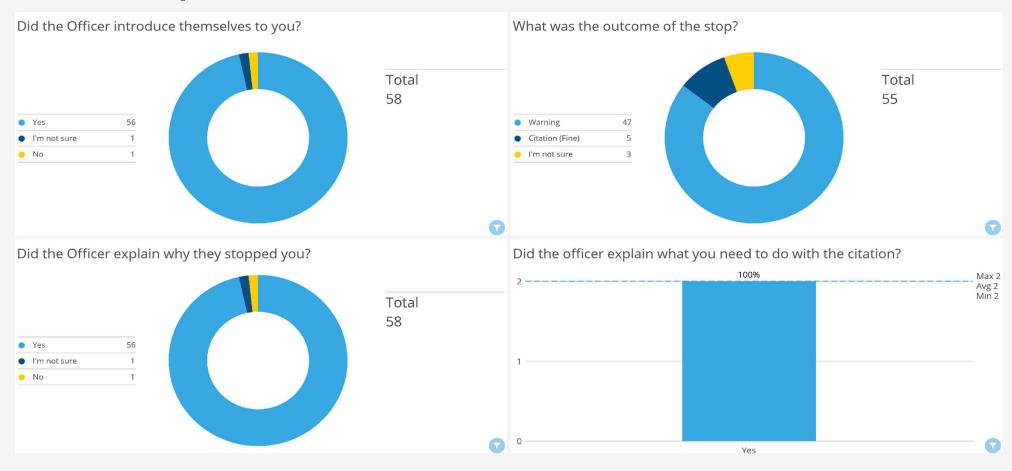

## COMMUNITY SENTIMENT

| 31% Positive view of agency   → -15% Last 30 Days vs. 60 Days Prior Month 96%     |                                  | Submissions by Day by Day MARCH 2024 |     |     |     |     |     |     |
|-----------------------------------------------------------------------------------|----------------------------------|--------------------------------------|-----|-----|-----|-----|-----|-----|
|                                                                                   | · ·                              | Sun                                  | Mon | Tue | Wed | Thu | Fri | Sat |
| 98% Treated with respect 72% Last 30 Prior Me                                     |                                  | 25                                   | 26  | 27  | 28  | 29  | 1   | 2   |
|                                                                                   | •                                | 3                                    | 4   | 5   | 6   | 7   | 8   | 9   |
| 91% Felt they were treated fairly 3-6% Last 30 Days vs. 60 Days Prior Month 96%   |                                  |                                      |     |     |     |     |     |     |
|                                                                                   |                                  | 10                                   | 11  | 12  | 13  | 14  | 15  | 16  |
|                                                                                   | V                                |                                      |     |     |     |     |     |     |
| 91% Felt they were listened to 3 -5% Last 30 Days vs Last 60 Days Prior Month 96% |                                  |                                      |     |     |     |     |     |     |
| Prior Mc                                                                          | onth 96%                         | 17                                   | 18  | 19  | 20  | 21  | 22  | 23  |
| Last 20                                                                           | Dave ve Lact 60 Dave             |                                      |     |     |     |     |     |     |
| 91% Understood what they were told > -9% Last 30 Prior N                          | Month 100%                       | 24                                   | 25  | 26  | 27  | 28  | 29  | 30  |
| 83% had their questions answered 70% Last 30 Prior M                              | Days vs Last 60 Days<br>onth 83% | 31                                   | 1   | 2   | 3   | 4   | 5   | 6   |
|                                                                                   |                                  |                                      |     |     |     |     |     |     |
|                                                                                   |                                  |                                      |     |     |     |     |     |     |