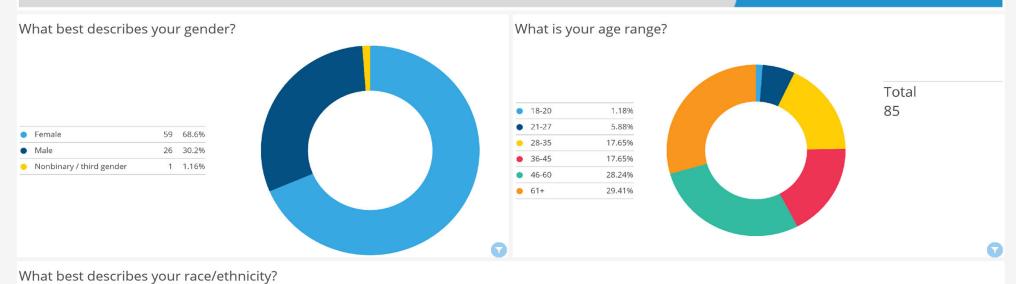

# **DEMOGRAPHICS**

1.98%

Asian / Asian American

1.98%

Native American

0.99%

Middle Eastern

2.97%