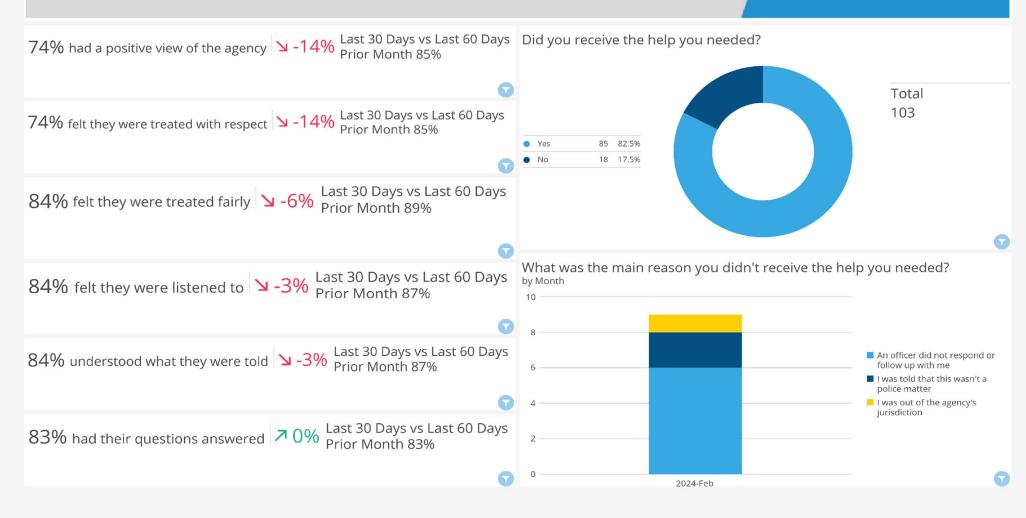

# PROCEDURAL JUSTICE

#### Comparison - View of the agency vs Race/Ethnicity

| White                    | 52              | 8          | 7                     | 5          | 3               |
|--------------------------|-----------------|------------|-----------------------|------------|-----------------|
| Black / African American | 7               | 4          | 4                     | 2          |                 |
| Hispanic / Latino        | 1               |            | 2                     |            |                 |
| Asian / Asian American   | 1               | 1          |                       |            |                 |
| Native American          | 1               |            |                       |            | 1               |
| Middle Eastern           | 1               |            |                       |            |                 |
|                          | Very Positively | Positively | Neutrally  52 No Data | Negatively | Very Negatively |