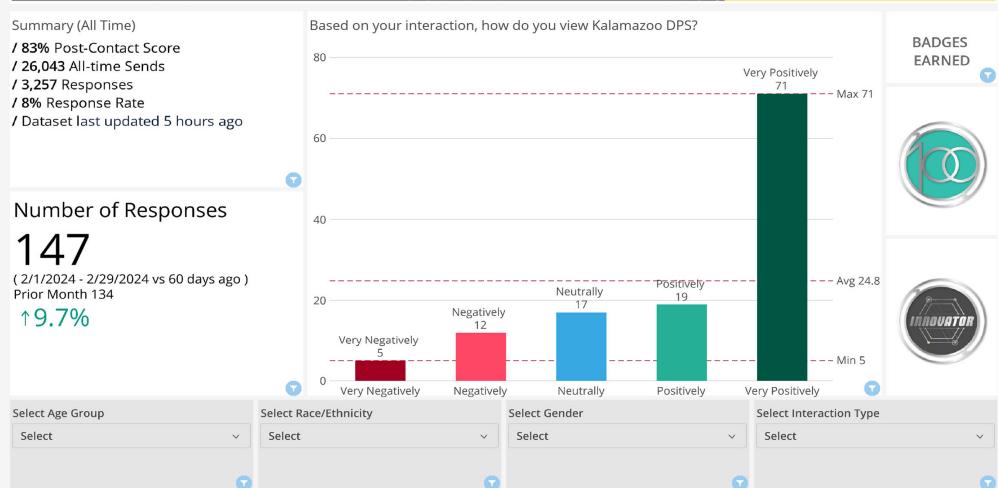

March 4, 2024

# Kalamazoo (MI) DPS - Post-Contact

Owner My90

Controls Feb 1, 2024 - Feb 29, 2024

& Filters



### KALAMAZOO DEPARTMENT OF PUBLIC SAFETY







## **COMMUNITY SENTIMENT**





# PROCEDURAL JUSTICE

#### Comparison - View of the agency vs Race/Ethnicity

| White                    | 52              | 8          | 7                     | 5          | 3               |
|--------------------------|-----------------|------------|-----------------------|------------|-----------------|
| Black / African American | 7               | 4          | 4                     | 2          |                 |
| Hispanic / Latino        | 1               |            | 2                     |            |                 |
| Asian / Asian American   | 1               | 1          |                       |            |                 |
| Native American          | 1               |            |                       |            | 1