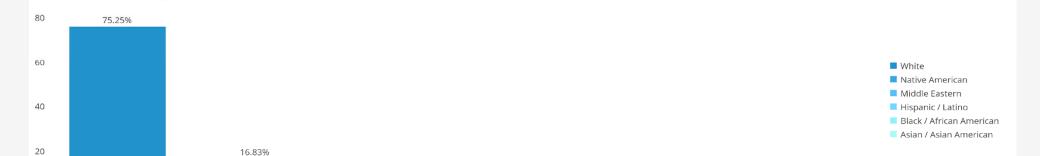

# **DEMOGRAPHICS**

1.98%

Asian / Asian American

1.98%

Native American

0.99%

Middle Eastern

2.97%

Hispanic / Latino