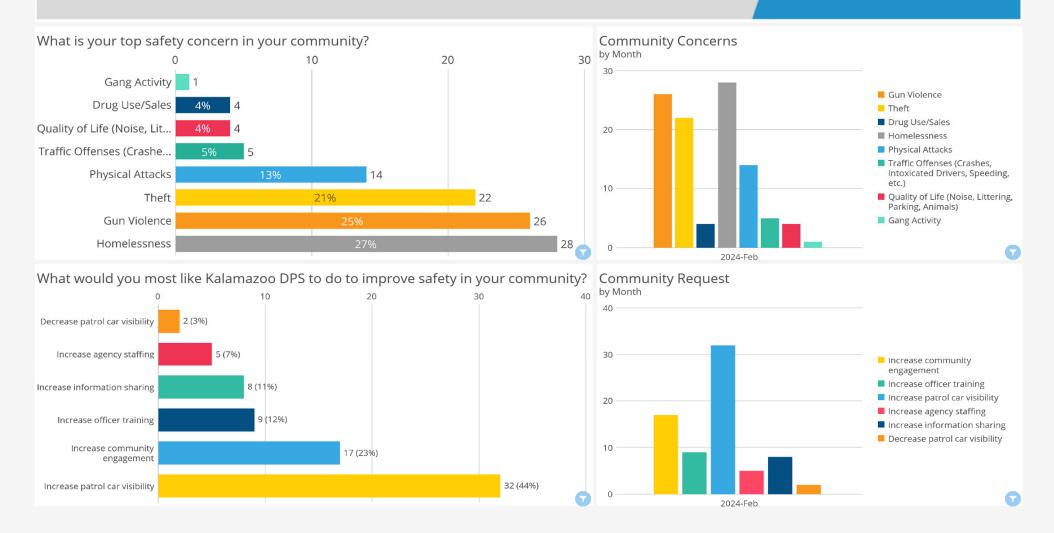

# COMMUNITY INPUT ON PUBLIC SAFETY CONCERNS

White

Black / African American

# **DEMOGRAPHICS**

1.98%

Asian / Asian American

1.98%

Native American

0.99%

Middle Eastern

2.97%

Hispanic / Latino