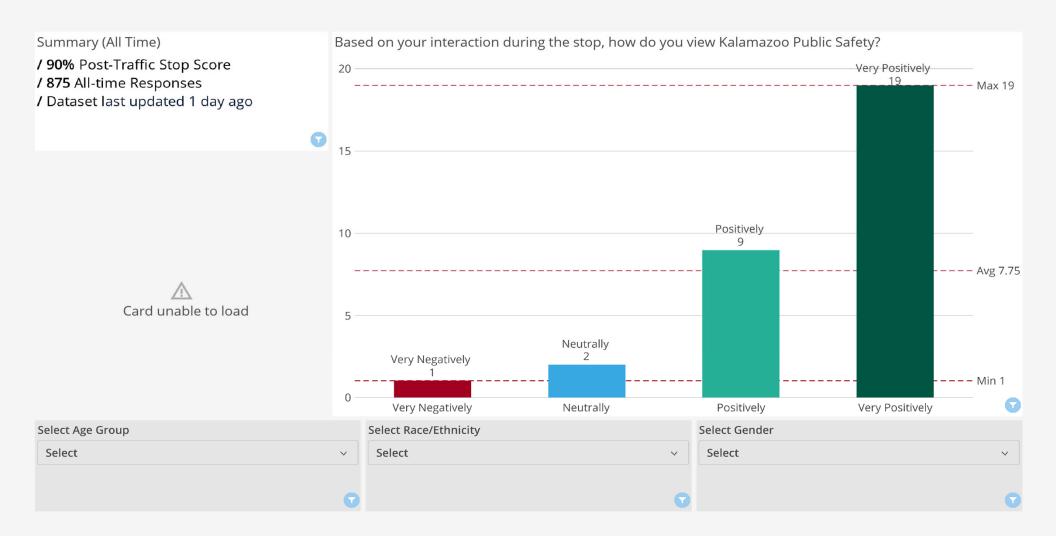

## **COMMUNITY SENTIMENT**

| Card unable to load                      | Submissio<br>by Day<br>MAY 2025<br>Sun | ns by Day | Tue | Wed | Thu | Fri | Sat |
|------------------------------------------|----------------------------------------|-----------|-----|-----|-----|-----|-----|
| Card unable to load  Card unable to load | 27                                     |           | 29  | 30  | 1   | 2   | 3   |
| Card unable to load                      | 4                                      | 5         | 6   | 7   | 8   | 9   | 10  |
| Card unable to load                      | 11                                     | 12        |     |     | 15  | 16  | 17  |
| Card unable to load                      | 18                                     | 19        | 20  | 21  | 22  | 23  | 24  |
| Card unable to load                      | 25                                     | 26        | 27  | 28  | 29  | 30  | 31  |