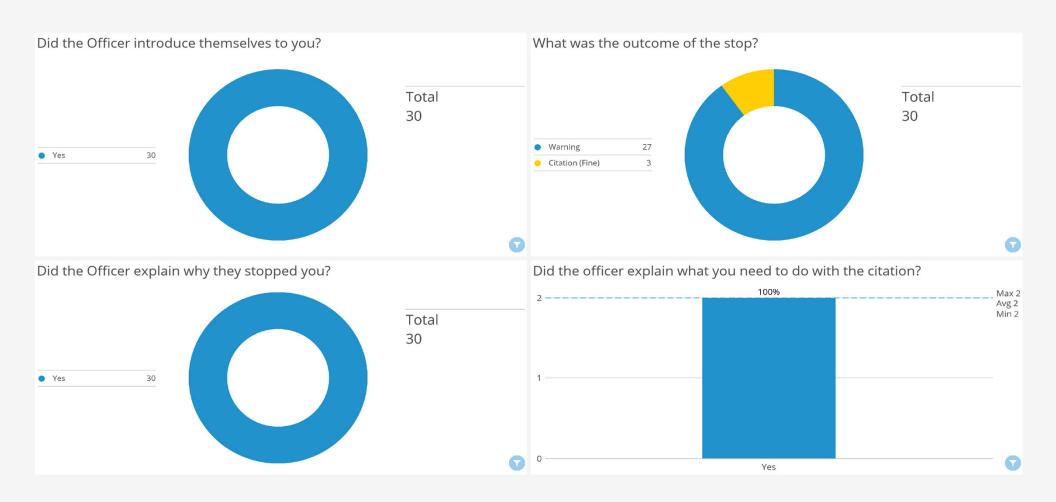

May 20, 2025

## Kalamazoo (MI) DPS - Traffic Stop

Owner

My90

Controls

Last Month

& Filters



## **Traffic Stop Feedback**





## **COMMUNITY SENTIMENT**

| Card unable to load                      | Submissio<br>by Day<br>MAY 2025<br>Sun | ns by Day | Tue | Wed | Thu | Fri | Sat |
|------------------------------------------|----------------------------------------|-----------|-----|-----|-----|-----|-----|
| Card unable to load  Card unable to load | 27                                     |           | 29  | 30  | 1   | 2   | 3   |
| Card unable to load                      | 4                                      | 5         | 6   | 7   | 8   | 9   | 10  |
| Card unable to load                      | 11                                     | 12        |     |     | 15  | 16  | 17  |
| Card unable to load                      | 18                                     | 19        | 20  | 21  | 22  | 23  | 24  |