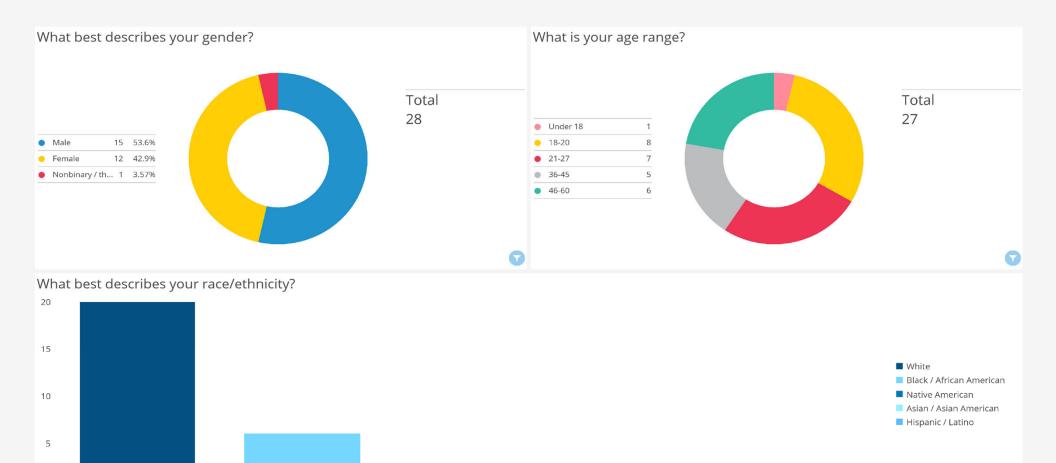

## **DEMOGRAPHICS**

Hispanic / Latino

Native American

Asian / Asian American

White

**FEEDBACK** 

Black / African American