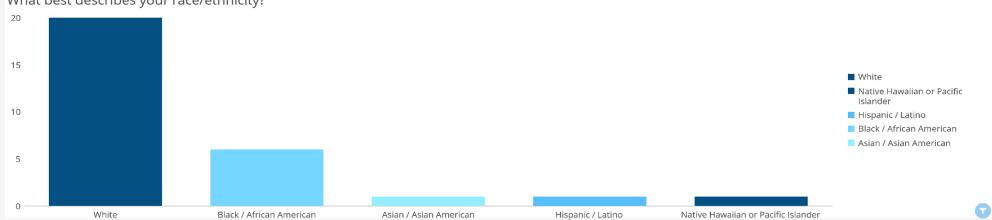

| 17            | 18  | 19  | 20  | 21  | 22  | 23  |
| Last 30 Days vs Last 60 Days                                                         |               |     |     |     |     |     |     |
| 97% Understood what they were told 7 1% Last 30 Days vs Last 60 Days Prior Month 96% | 24            | 25  | 26  | 27  | 28  | 29  | 30  |
| 100% had their questions answered 7 18% Last 30 Days vs Last 60 Days Prior Month 84% | 31            | 1   | 2   | 3   | 4   | 5   | 6   |
|                                                                                      |               |     |     |     |     |     |     |
|                                                                                      |               |     |     |     |     |     |     |



#### **DEMOGRAPHICS**