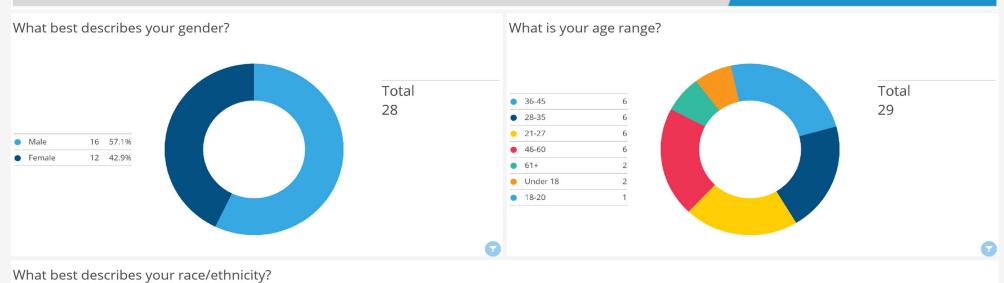

| 17            | 18  | 19  | 20  | 21  | 22  | 23  |
| Last 30 Days vs Last 60 Days                                                         |               |     |     |     |     |     |     |
| 97% Understood what they were told 7 1% Last 30 Days vs Last 60 Days Prior Month 96% | 24            | 25  | 26  | 27  | 28  | 29  | 30  |
| 100% had their questions answered 7 18% Last 30 Days vs Last 60 Days Prior Month 84% | 31            | 1   | 2   | 3   | 4   | 5   | 6   |
|                                                                                      |               |     |     |     |     |     |     |
|                                                                                      |               |     |     |     |     |     |     |



#### **DEMOGRAPHICS**