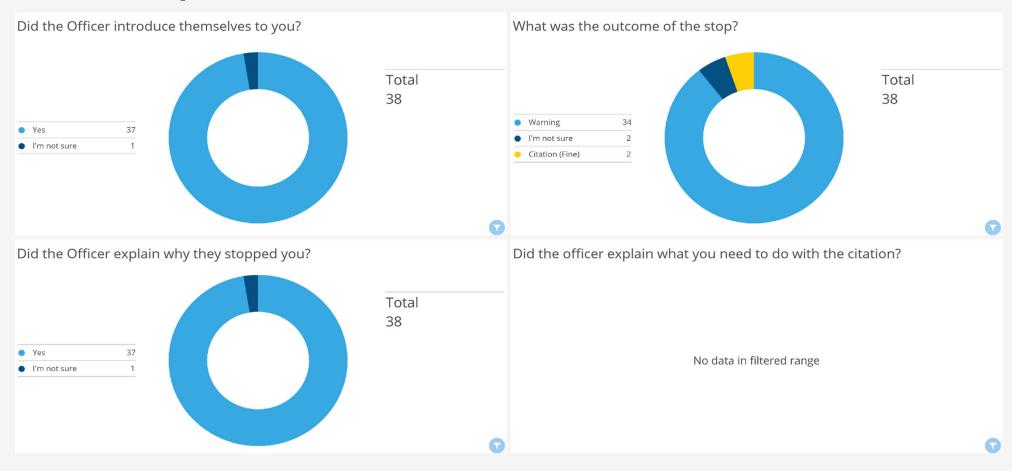

## COMMUNITY SENTIMENT

| 97% Positive view of agency 7 15% Last 30 Days vs. 60 Days Prior Month 85%           | DECEMBER 2023 |     |     |     |     |     |     |
|--------------------------------------------------------------------------------------|---------------|-----|-----|-----|-----|-----|-----|
| V                                                                                    | Sun           | Mon | Tue | Wed | Thu | Fri | Sat |
| 97% Treated with respect 7 1% Last 30 Days vs. 60 Days Prior Month 96%               | 26            | 27  | 28  | 29  | 30  | 1   | 2   |
|                                                                                      | 3             | 4   | 5   | 6   | 7   | 8   | 9   |
| 97% Felt they were treated fairly 71% Last 30 Days vs. 60 Days Prior Month 96%       |               |     |     |     |     |     |     |
|                                                                                      | 10            | 11  | 12  | 13  | 14  | 15  | 16  |
| 94% Felt they were listened to 3 -2% Last 30 Days vs Last 60 Days Prior Month 96%    |               |     |     |     |     |     |     |
|                                                                                      | 17            | 18  | 19  | 20  | 21  | 22  | 23  |
| Last 30 Days vs Last 60 Days                                                         |               |     |     |     |     |     |     |
| 97% Understood what they were told 7 1% Last 30 Days vs Last 60 Days Prior Month 96% | 24            | 25  | 26  | 27  | 28  | 29  | 30  |
| 100% had their questions answered 7 18% Last 30 Days vs Last 60 Days Prior Month 84% | 31            | 1   | 2   | 3   | 4   | 5   | 6   |
|                                                                                      |               |     |     |     |     |     |     |
|                                                                                      |               |     |     |     |     |     |     |