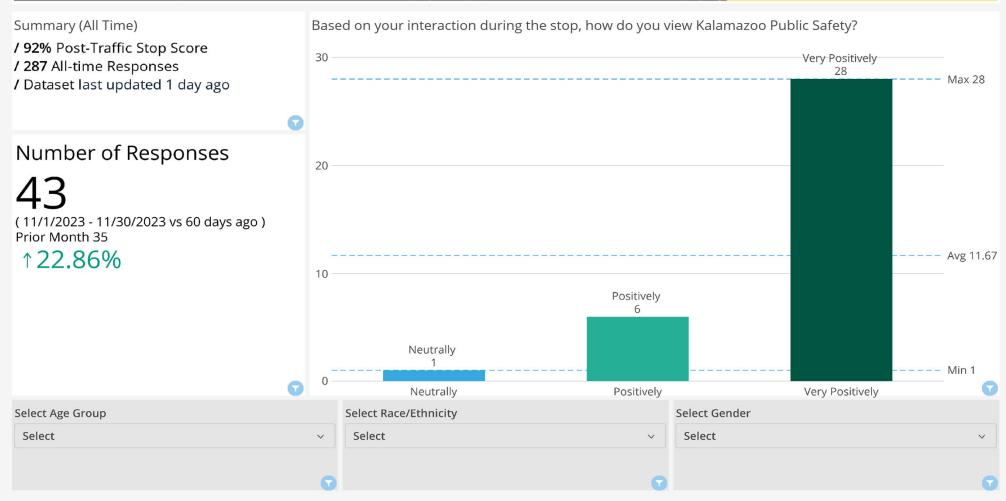

## COMMUNITY SENTIMENT

| 97% Positive view of agency 7 15% Last 30 Days vs. 60 Days Prior Month 85%           | DECEMBER 2023 |     |     |     |     |     |     |
|--------------------------------------------------------------------------------------|---------------|-----|-----|-----|-----|-----|-----|
| V                                                                                    | Sun           | Mon | Tue | Wed | Thu | Fri | Sat |
| 97% Treated with respect 7 1% Last 30 Days vs. 60 Days Prior Month 96%               | 26            | 27  | 28  | 29  | 30  | 1   | 2   |
|                                                                                      | 3             | 4   | 5   | 6   | 7   | 8   | 9   |
| 97% Felt they were treated fairly 71% Last 30 Days vs. 60 Days Prior Month 96%       |               |     |     |     |     |     |     |
|                                                                                      | 10            | 11  | 12  | 13  | 14  | 15  | 16  |
| 94% Felt they were listened to 3 -2% Last 30 Days vs Last 60 Days Prior Month 96%    |               |     |     |     |     |     |     |
|                                                                                      | 17            | 18  | 19  | 20  | 21  | 22  | 23  |
| Last 30 Days vs Last 60 Days                                                         |               |     |     |     |     |     |     |
| 97% Understood what they were told 7 1% Last 30 Days vs Last 60 Days Prior Month 96% | 24            | 25  | 26  | 27  | 28  | 29  | 30  |
| 100% had their questions answered 7 18% Last 30 Days vs Last 60 Days Prior Month 84% | 31            | 1   | 2   | 3   | 4   | 5   | 6   |
|                                                                                      |               |     |     |     |     |     |     |
|                                                                                      |               |     |     |     |     |     |     |